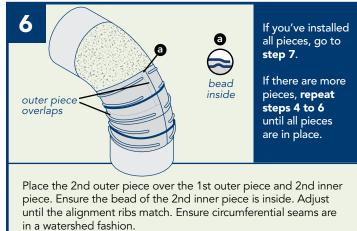

#### PARTS KEY:

OUTSIDE PIECE (green label/with lip)

INSIDE PIECE
(pink label/with bead)

SECTION OF PIPE

- 1. Lip on outside pieces
- 2. Reinforcing Rib
- 3. Alignment Rib
- 4. Bead on inside pieces
- 5. Label indicating inside & outside pieces
- 6. +/- 2" overlap to straight jacketing
- 7. Overlap of elbow fitting segments (in watershed fashion)
- 8. Heel
- 9. Throat

CONT'D ON BACK

Install the inside piece (pink label w/ bead) against the elbow throat (a), then the heel (b). Place the outside piece (green w/ lip) over the inside piece, ensuring the bead of the inner piece stays inside. Ensure seams are in a watershed fashion. If there's excess overlap at the throat, slide the outside piece towards the heel.