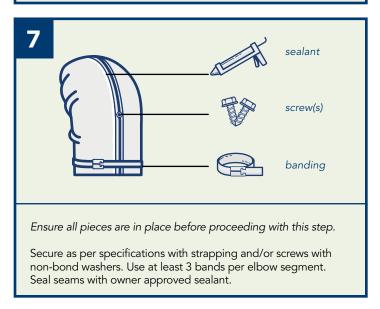

#### **REQUIRED TOOLS:**

GLOVES

SAFETY GLASSES

SIZING CHART

**BANDING** 

**SCREWS** 

**BUNGEE CORD** 

**SEALANT** 

CONT'D ON BACK

Install the inside piece (pink label w/ bead) against the elbow throat (a), then the heel (b). Place the outside piece (green w/ lip) over the inside piece, ensuring the bead of the inner piece stays inside. Ensure seams are in a watershed fashion. If there's excess overlap at the throat, slide the outside piece towards the heel.