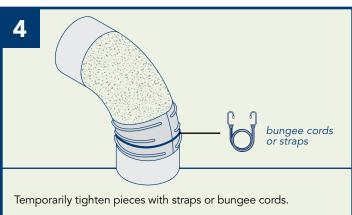

#### **REQUIRED TOOLS:**

GLOVES

SAFETY GLASSES

SIZING CHART

**BANDING** 

**SCREWS** 

**BUNGEE CORD** 

**SEALANT** 