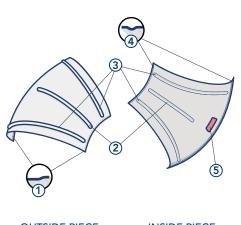

#### PARTS KEY:

OUTSIDE PIECE (green label/with lip)

INSIDE PIECE
(pink label/with bead)

SECTION OF PIPE

- 1. Lip on outside pieces
- 2. Reinforcing Rib
- 3. Alignment Rib
- 4. Bead on inside pieces
- 5. Label indicating inside & outside pieces
- 6. +/- 2" overlap to straight jacketing
- 7. Overlap of elbow fitting segments (in watershed fashion)
- 8. Heel
- 9. Throat

CONT'D ON BACK

Install the inside piece (pink label w/ bead) against the elbow throat (a), then the heel (b). Place the outside piece (green w/ lip) over the inside piece, ensuring the bead of the inner piece stays inside. Ensure seams are in a watershed fashion. If there's excess overlap at the throat, slide the outside piece towards the heel.