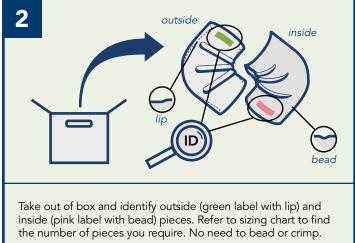

#### PARTS KEY:

OUTSIDE PIECE (green label/with lip)

INSIDE PIECE
(pink label/with bead)

SECTION OF PIPE

- 1. Lip on outside pieces
- 2. Reinforcing Rib
- 3. Alignment Rib
- 4. Bead on inside pieces
- 5. Label indicating inside & outside pieces
- 6. +/- 2" overlap to straight jacketing
- 7. Overlap of elbow fitting segments (in watershed fashion)
- 8. Heel
- 9. Throat