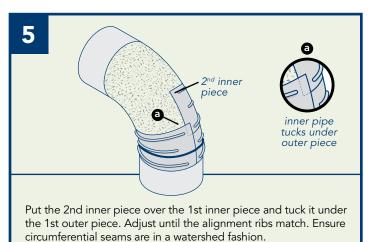

#### PARTS KEY:

OUTSIDE PIECE (green label/with lip)

INSIDE PIECE
(pink label/with bead)

SECTION OF PIPE

- 1. Lip on outside pieces
- 2. Reinforcing Rib
- 3. Alignment Rib
- 4. Bead on inside pieces
- 5. Label indicating inside & outside pieces
- 6. +/- 2" overlap to straight jacketing
- 7. Overlap of elbow fitting segments (in watershed fashion)
- 8. Heel
- 9. Throat