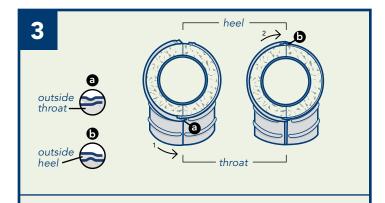

#### PARTS KEY:

OUTSIDE PIECE (green label/with lip)

INSIDE PIECE
(pink label/with bead)

SECTION OF PIPE

- 1. Lip on outside pieces
- 2. Reinforcing Rib
- 3. Alignment Rib
- 4. Bead on inside pieces
- 5. Label indicating inside & outside pieces
- 6. +/- 2" overlap to straight jacketing
- 7. Overlap of elbow fitting segments (in watershed fashion)
- 8. Heel
- 9. Throat

CONT'D ON BACK

Install the inside piece (pink label w/ bead) against the elbow throat (a), then the heel (b). Place the outside piece (green w/ lip) over the inside piece, ensuring the bead of the inner piece stays inside. Ensure seams are in a watershed fashion. If there's excess overlap at the throat, slide the outside piece towards the heel.