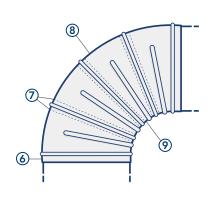

#### PARTS KEY:

OUTSIDE PIECE (green label/with lip)

INSIDE PIECE
(pink label/with bead)

SECTION OF PIPE

- 1. Lip on outside pieces
- 2. Reinforcing Rib
- 3. Alignment Rib
- 4. Bead on inside pieces
- 5. Label indicating inside & outside pieces
- 6. +/- 2" overlap to straight jacketing
- 7. Overlap of elbow fitting segments (in watershed fashion)
- 8. Heel
- 9. Throat