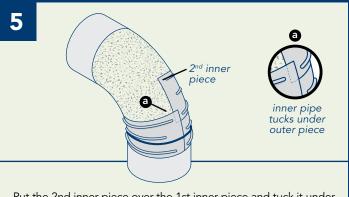

Put the 2nd inner piece over the 1st inner piece and tuck it under the 1st outer piece. Adjust until the alignment ribs match. Ensure circumferential seams are in a watershed fashion.

Ensure all pieces are in place before proceeding with this step.