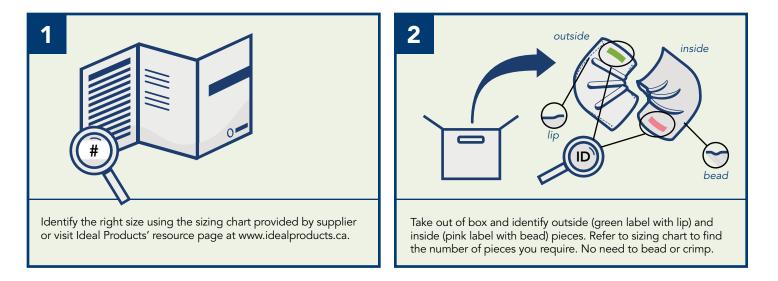

## **INSTALLATION INSTRUCTIONS** LARGE BORE ELBOW

Install the inside piece (pink label w/ bead) against the elbow throat (a), then the heel (b). Place the outside piece (green w/ lip) over the inside piece, ensuring the bead of the inner piece stays inside. Ensure seams are in a watershed fashion. If there's excess overlap at the throat, slide the outside piece towards the heel.