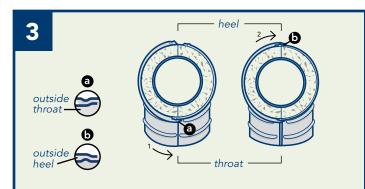

## **INSTALLATION INSTRUCTIONS** LARGE BORE ELBOW

Install the inside piece (pink label w/ bead) against the elbow throat (a), then the heel (b). Place the outside piece (green w/ lip) over the inside piece, ensuring the bead of the inner piece stays inside. Ensure seams are in a watershed fashion. If there's excess overlap at the throat, slide the outside piece towards the heel.