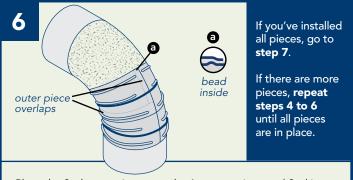

Put the 2nd inner piece over the 1st inner piece and tuck it under the 1st outer piece. Adjust until the alignment ribs match. Ensure circumferential seams are in a watershed fashion.

Ensure all pieces are in place before proceeding with this step.

Secure as per specifications with strapping and/or screws with non-bond washers. Use at least 3 bands per elbow segment. Seal seams with owner approved sealant. 4 *bungee cords bungee cords* 

For installations with 2 pieces, go to step 7.

For installations with 4 or more pieces, go to step 4.

Temporarily tighten pieces with straps or bungee cords.

Place the 2nd outer piece over the 1st outer piece and 2nd inner piece. Ensure the bead of the 2nd inner piece is inside. Adjust until the alignment ribs match. Ensure circumferential seams are in a watershed fashion.