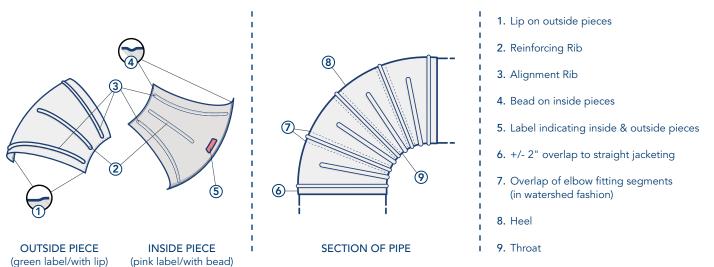

## LARGE BORE ELBOW

REQUIRED TOOLS:

PARTS KEY:

CONT'D ON BACK

## **INSTALLATION INSTRUCTIONS** LARGE BORE ELBOW

Install the inside piece (pink label w/ bead) against the elbow throat (a), then the heel (b). Place the outside piece (green w/ lip) over the inside piece, ensuring the bead of the inner piece stays inside. Ensure seams are in a watershed fashion. If there's excess overlap at the throat, slide the outside piece towards the heel.