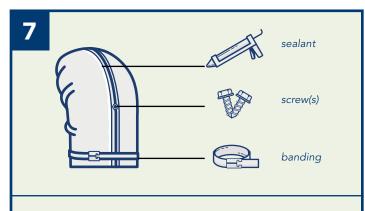

Secure as per specifications with strapping and/or screws with non-bond washers. Use at least 3 bands per elbow segment. Seal seams with owner approved sealant. 4 *bungee cords bungee cords* 

For installations with 2 pieces, go to step 7.